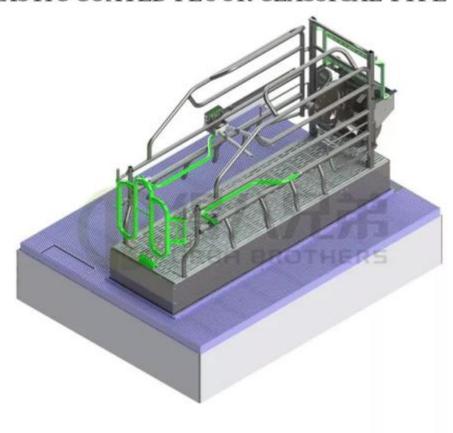

duced by 90%, and the adjustable farrowing pen equipment cost is recovered in one year.
- 2.Directly reduce 1-2 piglets to be crushed to death per litter.
- 3. Comprehensively improve PSY, each lactation period can be reduced. There is no need for personnel to supervise the production process by using balance farrowing pen.

#### **Lift Farrowing Crate details**

- 1. The height of elevated platform is 25cm, and there is an prevent pinching strip.
- 2. Sensor, touch sow back to control lift up and down.
- 3. Stainless steel stretch feeder, rolling turn round.
- 4. Free choice of plastic-coated floor and plastic floor to control costs.



# · · · Optional solution · · ·



## PLASTIC FLOOR CLASSICAL TYPE





## PLASTIC COATED FLOOR OBLIQUE TYPE





## PLASTIC COATED FLOOR CLASSICAL TYPE





# ··· Application show ···

+





## ··· Product details ···

+



The height of elevated platform is 25cm, and there is an prevent pinching strip





Sensor, sensing sow up and down posture





Directly reduce 1-2 piglets to be crushed to death per litter





Comprehensively improve PSY
Each lactation period can be reduced
There is no need for personnel to supervise the
production process



## **OUR CLIENTS VISITING**





Deba Brothers has more than 10 years experience in the production of livestock equipment:

- 1. Deba Brothers Brand is high-end brands in the Chinese and foreign pig industry
- Main markets: Europe, Australia, Russia, the United States and Latin America We warmly welcome you visit our factory for further discussion.

Believe our professional knowledge and high-