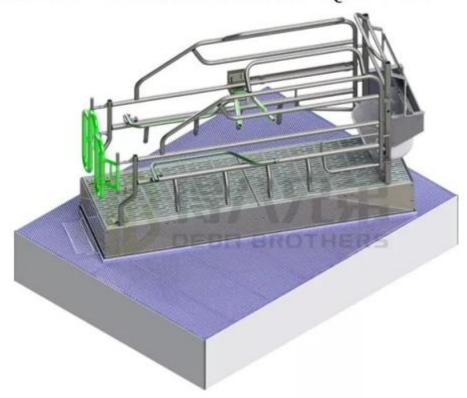

antage**

- 1. The crushed piglet rate is reduced by 90%, and the adjustable farrowing pen equipment cost is recovered in one year.
- 2.Directly reduce 1-2 piglets to be crushed to death per litter.
- 3. Comprehensively improve PSY, each lactation period can be reduced. There is no need for personnel to supervise the production process by using balance farrowing pen.

#### **Lift Farrowing Crate details**

- 1. The height of elevated platform is 25cm, and there is an prevent pinching strip.
- 2. Sensor, touch sow back to control lift up and down.
- 3. Stainless steel stretch feeder, rolling turn round.
- 4. Free choice of plastic-coated floor and plastic floor to control costs.



# · · · Optional solution · · ·



## PLASTIC FLOOR CLASSICAL TYPE





## PLASTIC COATED FLOOR OBLIQUE TYPE





## PLASTIC COATED FLOOR CLASSICAL TYPE





# ··· Application show ···

+





## ··· Product details ···

+



The height of elevated platform is 25cm, and there is an prevent pinching strip





Sensor, sensing sow up and down posture





Directly reduce 1-2 piglets to be crushed to death per litter





Comprehensively improve PSY
Each lactation period can be reduced
There is no need for personnel to supervise the
production process



## **OUR CLIENTS VISITING**





Deba Brothers has more than 10 years experience in the production of livestock equipment:

- 1. Deba Brothers Brand is high-end brands in the Chinese and foreign pig industry
- Main markets: Europe, Australia, Russia, the United States and Latin America We warmly welcome you visit our factory for further discussion.