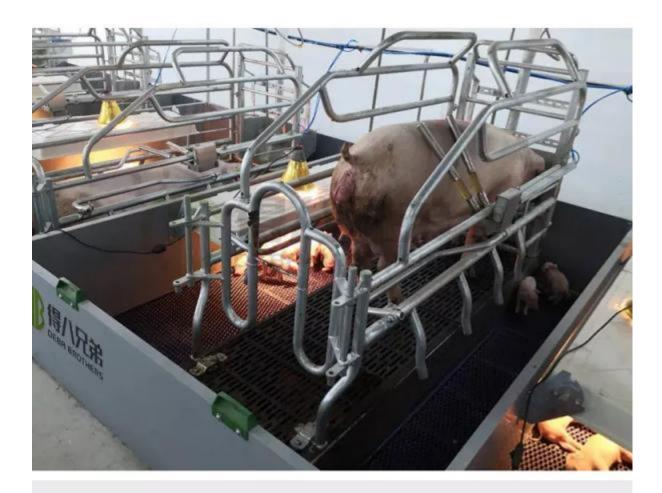

### **Lift Farrowing Crate**

Deba Brothers® is a professional China Lift Farrowing Crate manufacturers and suppliers. Lift farrowing crate can reduce the mortality of piglets effectively and provide a basic guarantee for PSY. When the sow stands up, the back of the sow touches the sensor and raises the sow's position through the pressure system. In the process, the piglet will leave the sow lift. When the sow lies down, the stall sensor is turned off, and after the sow's position slowly drops to a uniform level, the piglets can continue to eat. The elevator farrowing crate can reduce the chance of the piglets being crushed.

### **Product Description**

Deba Brothers® is a leading China Lift Farrowing Crate manufacturers, suppliers and exporter. The lift farrowing crate is a kind of farrowing crate specially produced by Deba Brothers® to protect piglets. Lift farrowing crate can reduce the mortality of piglets from 5% reduce to lower than 1%, prevent the sow from rolling on and crushing her piglets, especially the first week after the piglet born, and provide good performance PSY. When the sow stand up, the sow back touches the sensor and raises the sow's standard floor through the compress air system, the piglet will leave the sow's floor then. When the sow lies down in the lift farrowing crate, the sensor don't touch sow's back and lift floor drops slowly to ground floor level, the sow can continue lactation the piglets.

#### **Lift Farrowing Crate details**

- 1. The height of elevated platform is 25cm, and there is an prevent pinching strip.
- 2. Sensor, touch sow back to control lift up and down.
- 3. Stainless steel stretch feeder, rolling turn round.
- 4. Free choice of plastic-coated floor and plastic floor to control costs.