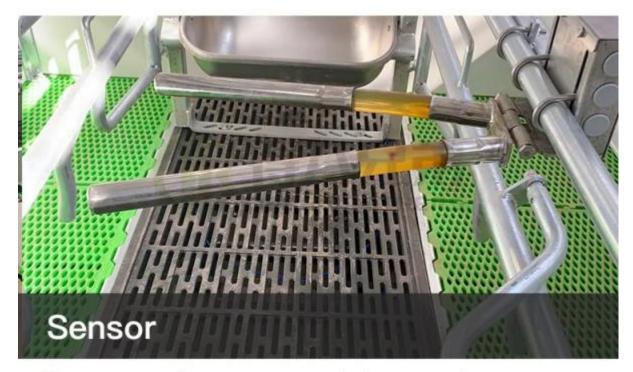

### **Lift Farrowing Crate**

Deba Brothers® is a professional China Lift Farrowing Crate manufacturers and suppliers. Lift farrowing crate can reduce the mortality of piglets effectively and provide a basic guarantee for PSY. When the sow stands up, the back of the sow touches the sensor and raises the sow's position through the pressure system. In the process, the piglet will leave the sow lift. When the sow lies down, the stall sensor is turned off, and after the sow's position slowly drops to a uniform level, the piglets can continue to eat. The elevator farrowing crate can reduce the chance of the piglets being crushed.

### **Product Description**

Deba Brothers® is a leading China Lift Farrowing Crate manufacturers, suppliers and exporter. The lift farrowing crate is a kind of farrowing crate specially produced by Deba Brothers® to protect piglets. Lift farrowing crate can reduce the mortality of piglets from 5% reduce to lower than 1%, prevent the sow from rolling on and crushing her piglets, especially the first week after the piglet born, and provide good performance PSY. When the sow stand up, the sow back touches the sensor and raises the sow's standard floor through the compress air system, the piglet will leave the sow's floor then. When the sow lies down in the lift farrowing crate, the sensor don't touch sow's back and lift floor drops slowly to ground floor level, the sow can continue lactation the piglets.

**Lift Farrowing Crate Accessories** 

| Stainless steel rolling feeder                  | wholly turn round                                         |
|-------------------------------------------------|-----------------------------------------------------------|
| Sensor                                          | Measure feed volume left in feeder                        |
| Stainless steel lifting platform                | Separate sow and piglet; prevent the piglet to be crushed |
| Fully plastic coated steel floor                | non-slip and does not hurt the hoof                       |
| 304 stainless steel+plastic lifting move device | antirust and easy to clean                                |
| Removable hot dip galvanized rear door          | adjustable space                                          |
| Wholly hot dip galvanized steel stall           | 20 years anti-rust                                        |

#### **Lift Farrowing Crate details**

- 1. The height of elevated platform is 25cm, and there is an prevent pinching strip.
- 2. Sensor, touch sow back to control lift up and down.
- 3. Stainless steel stretch feeder, rolling turn round.
- 4. Free choice of plastic-coated floor and plastic floor to control costs.

## ··· Product details ···

+

The height of elevated platform is 25cm, and there is an prevent pinching strip

Sensor, sensing sow up and down posture

Directly reduce 1-2 piglets to be crushed to death per litter