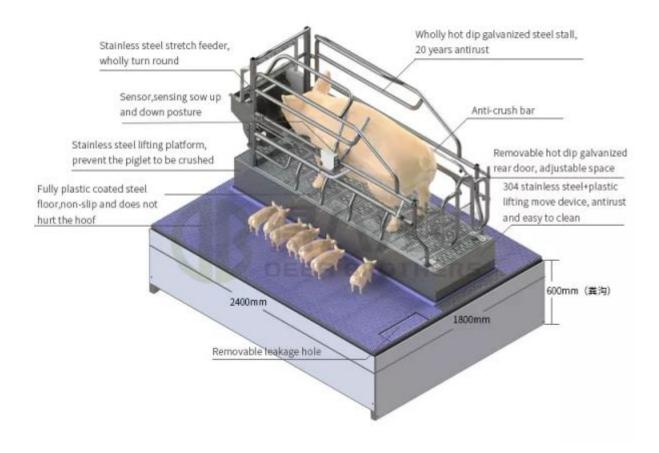

### **Lift Farrowing Crate**

Deba Brothers® is a professional China Lift Farrowing Crate manufacturers and suppliers. Lift farrowing crate can reduce the mortality of piglets effectively and provide a basic guarantee for PSY. When the sow stands up, the back of the sow touches the sensor and raises the sow's position through the pressure system. In the process, the piglet will leave the sow lift. When the sow lies down, the stall sensor is turned off, and after the sow's position slowly drops to a uniform level, the piglets can continue to eat. The elevator farrowing crate can reduce the chance of the piglets being crushed.

### **Product Description**

Deba Brothers® is a leading China Lift Farrowing Crate manufacturers, suppliers and exporter. The lift farrowing crate is a kind of farrowing crate specially produced by Deba Brothers® to protect piglets. Lift farrowing crate can reduce the mortality of piglets from 5% reduce to lower than 1%, prevent the sow from rolling on and crushing her piglets, especially the first week after the piglet born, and provide good performance PSY. When the sow stand up, the sow back touches the sensor and raises the sow's standard floor through the compress air system, the piglet will leave the sow's floor then. When the sow lies down in the lift farrowing crate, the sensor don't touch sow's back and lift floor drops slowly to ground floor level, the sow can continue lactation the piglets.

**Lift Farrowing Crate Accessories** 

| Stainless steel rolling feeder                  | wholly turn round                                         |
|-------------------------------------------------|-----------------------------------------------------------|
| Sensor                                          | Measure feed volume left in feeder                        |
| Stainless steel lifting platform                | Separate sow and piglet; prevent the piglet to be crushed |
| Fully plastic coated steel floor                | non-slip and does not hurt the hoof                       |
| 304 stainless steel+plastic lifting move device | antirust and easy to clean                                |
| Removable hot dip galvanized rear door          | adjustable space                                          |
| Wholly hot dip galvanized steel stall           | 20 years anti-rust                                        |

#### **Lift Farrowing Crate details**

- 1. The height of elevated platform is 25cm, and there is an prevent pinching strip.
- 2. Sensor, touch sow back to control lift up and down.
- 3. Stainless steel stretch feeder, rolling turn round.
- 4. Free choice of plastic-coated floor and plastic floor to control costs.