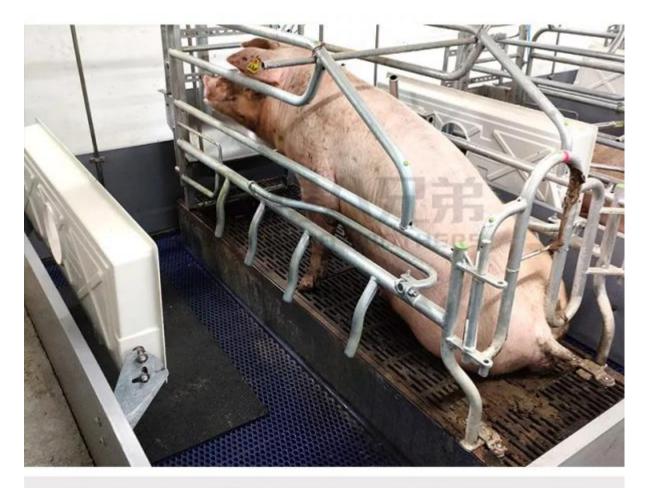

### **Lift Farrowing Crate**

Deba Brothers® is a professional China Lift Farrowing Crate manufacturers and suppliers. Lift farrowing crate can reduce the mortality of piglets effectively and provide a basic guarantee for PSY. When the sow stands up, the back of the sow touches the sensor and raises the sow's position through the pressure system. In the process, the piglet will leave the sow lift. When the sow lies down, the stall sensor is turned off, and after the sow's position slowly drops to a uniform level, the piglets can continue to eat. The elevator farrowing crate can reduce the chance of the piglets being crushed.

### **Product Description**

Deba Brothers® is a leading China Lift Farrowing Crate manufacturers, suppliers and exporter. The lift farrowing crate is a kind of farrowing crate specially produced by Deba Brothers® to protect piglets. Lift farrowing crate can reduce the mortality of piglets from 5% reduce to lower than 1%, prevent the sow from rolling on and crushing her piglets, especially the first week after the piglet born, and provide good performance PSY. When the sow stand up, the sow back touches the sensor and raises the sow's standard floor through the compress air system, the piglet will leave the sow's floor then. When the sow lies down in the lift farrowing crate, the sensor don't touch sow's back and lift floor drops slowly to ground floor level, the sow can continue lactation the piglets.

#### **Lift Farrowing Crate details**

- 1. The height of elevated platform is 25cm, and there is an prevent pinching strip.
- 2. Sensor, touch sow back to control lift up and down.
- 3. Stainless steel stretch feeder, rolling turn round.
- 4. Free choice of plastic-coated floor and plastic floor to control costs.