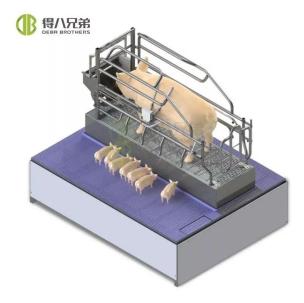

### **Lift Farrowing Crate**

Deba Brothers® is a professional China Lift Farrowing Crate manufacturers and suppliers. Lift farrowing crate can reduce the mortality of piglets effectively and provide a basic guarantee for PSY. When the sow stands up, the back of the sow touches the sensor and raises the sow's position through the pressure system. In the process, the piglet will leave the sow lift. When the sow lies down, the stall sensor is turned off, and after the sow's position slowly drops to a uniform level, the piglets can continue to eat. The elevator farrowing crate can reduce the chance of the piglets being crushed.

### **Product Description**

Deba Brothers® is a leading China Lift Farrowing Crate manufacturers, suppliers and exporter. The lift farrowing crate is a kind of farrowing crate specially produced by Deba Brothers® to protect piglets. Lift farrowing crate can reduce the mortality of piglets from 5% reduce to lower than 1%, prevent the sow from rolling on and crushing her piglets, especially the first week after the piglet born, and provide good performance PSY. When the sow stand up, the sow back touches the sensor and raises the sow's standard floor through the compress air system, the piglet will leave the sow's floor then. When the sow lies down in the lift farrowing crate, the sensor don't touch sow's back and lift floor drops slowly to ground floor level, the sow can continue lactation the piglets.

#### **Lift Farrowing Crate details**

- 1. The height of elevated platform is 25cm, and there is an prevent pinching strip.
- 2. Sensor, touch sow back to control lift up and down.
- 3. Stainless steel stretch feeder, rolling turn round.
- 4. Free choice of plastic-coated floor and plastic floor to control costs.