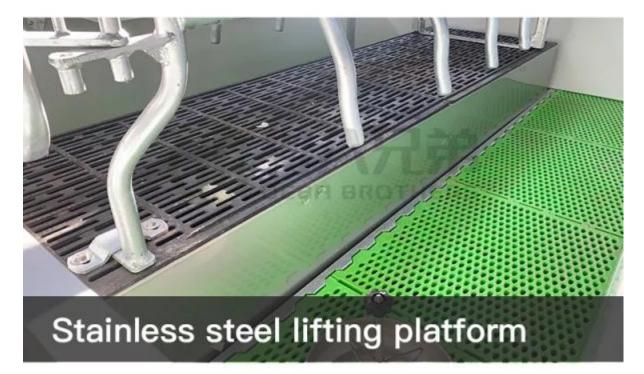

**Lift Farrowing Crate Accessories** 

| Stainless steel rolling feeder                  | wholly turn round                                         |
|-------------------------------------------------|-----------------------------------------------------------|
| Sensor                                          | Measure feed volume left in feeder                        |
| Stainless steel lifting platform                | Separate sow and piglet; prevent the piglet to be crushed |
| Fully plastic coated steel floor                | non-slip and does not hurt the hoof                       |
| 304 stainless steel+plastic lifting move device | antirust and easy to clean                                |
| Removable hot dip galvanized rear door          | adjustable space                                          |
| Wholly hot dip galvanized steel stall           | 20 years anti-rust                                        |

#### **Lift Farrowing Crate details**

- 1. The height of elevated platform is 25cm, and there is an prevent pinching strip.
- 2. Sensor, touch sow back to control lift up and down.
- 3. Stainless steel stretch feeder, rolling turn round.
- 4. Free choice of plastic-coated floor and plastic floor to control costs.