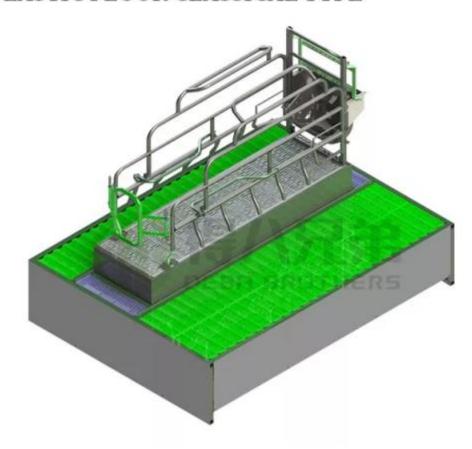

|

#### **Lift Farrowing Crate Advantage**

- 1. The crushed piglet rate is reduced by 90%, and the adjustable farrowing pen equipment cost is recovered in one year.
- 2.Directly reduce 1-2 piglets to be crushed to death per litter.
- 3. Comprehensively improve PSY, each lactation period can be reduced. There is no need for personnel to supervise the production process by using balance farrowing pen.

#### **Lift Farrowing Crate details**

- 1. The height of elevated platform is 25cm, and there is an prevent pinching strip.
- 2. Sensor, touch sow back to control lift up and down.
- 3. Stainless steel stretch feeder, rolling turn round.
- 4. Free choice of plastic-coated floor and plastic floor to control costs.



# · · · Optional solution · · ·



## PLASTIC FLOOR CLASSICAL TYPE





## PLASTIC COATED FLOOR OBLIQUE TYPE





## PLASTIC COATED FLOOR CLASSICAL TYPE





# ··· Application show ···

+





## ··· Product details ···

+



The height of elevated platform is 25cm, and there is an prevent pinching strip





Sensor, sensing sow up and down posture





Directly reduce 1-2 piglets to be crushed to death per litter





Comprehensively improve PSY
Each lactation period can be reduced
There is no need for personnel to supervise the
production process



## **OUR CLIENTS VISITING**





Deba Brothers has more than 10 years experience in the production of livestock equipment:

- 1. Deba Brothers Brand is high-end brands in the Chinese and foreign pig industry
- Main markets: Europe, Australia, Russia, the United States and Latin America We warmly welcome you v